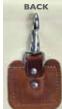

### NICKLE PLATED QUICK **RELEASE SNAP**

Nickle plating keeps these snaps rust and weather resistant, as well as convenient to easily attach and detach from workman's belt.

### THREE PIECE LEATHER **SNAP HOLDER**

Top grain leather reinforces our quick release snap outside and inside, reinforcing and strengthening by lowering stress on the canvas duck. All rivets are capped off and smooth, leaving no sharp edges to damage your rubber gear.