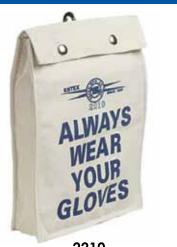

#### PRINTED "ALWAYS WEAR **YOUR GLOVES**"

Our screen printing ink is colorfast and durable, with the clear safety reminder printed boldly on the side.

BELLOW'S GUSSET

C

٥

#### FITS GLOVES UP TO 11" LOW VOLTAGE

2210 8"L x 2"W x 12"H Made of durable canvas duck, this glove bag features nickle plated snaps and a quick release snap.

STANDARD

2210-V 8"L x 2"W x 12"H Made of durable canvas duck, this glove bag features a hook & loop closure with a quick release snap.