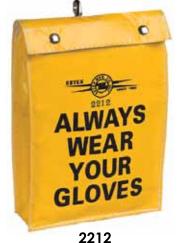

#### PRINTED "ALWAYS WEAR **YOUR GLOVES**"

Our screen printing ink is colorfast and durable, with the clear safety reminder printed boldly on the side.

BELLOW'S GUSSET

C

٥

2211 8"L x 2"W x 12"H Made of yellow canvas duck, this glove bag features nickle plated snaps and a quick release snap.

YOU GLOVES

8"L x 2"W x 12"H Made of water shedding vinyl, this glove bag features nickle plated snaps and a quick release snap.