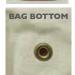

#### **TWO VENTILATION BRASS EYELETS**

Brass eyelets located on the bottom of the bags are rust and weather resistant, allowing for drainage at the base of the glove bags.

HARDBODY LINING Gloves and gaffs don't mix. Give your gloves that extra protection they warrant. Glove bags lined with Estex "Hard Body" material hold their shape and create a hard shell barrier between danger