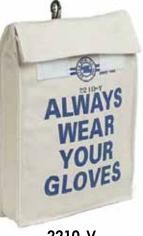

#### PRINTED "ALWAYS WEAR **YOUR GLOVES**"

Our screen printing ink is colorfast and durable, with the clear safety reminder printed boldly on the side.

BELLOW'S GUSSET

C

٥

#### FITS GLOVES UP TO 11" LOW VOLTAGE

2210 8"L x 2"W x 12"H Made of durable canvas duck, this glove bag features nickle plated snaps and a quick release snap.

STANDARD

2210-V 8"L x 2"W x 12"H Made of durable canvas duck, this glove bag features a hook & loop closure with a quick release snap.